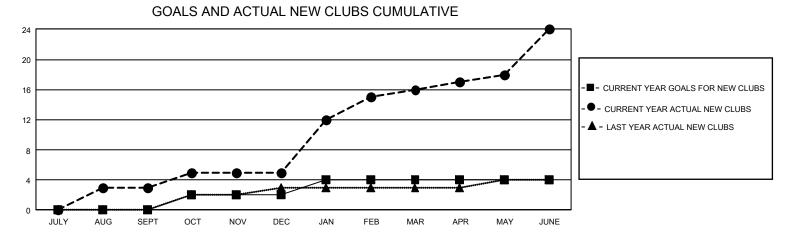

## GAT MONTHLY MEMBERSHIP PROGRESS REPORT

GMT Constitutional Area 6 - S, Group B

REPORT DOES NOT INCLUDE CLUBS IN UNDISTRICTED AREAS.

| Clubs                 |               |           |               | Members               |                         |                         |                                                    |
|-----------------------|---------------|-----------|---------------|-----------------------|-------------------------|-------------------------|----------------------------------------------------|
| RESULTS FOR 2023-2024 |               |           |               | RESULTS FOR 2023-2024 |                         |                         |                                                    |
| QUARTER               | NEW CLUB GOAL | NEW CLUBS | DROPPED CLUBS |                       | MBER GROWTH NET<br>GOAL | MEMBER GROWTH<br>ACTUAL | DROPPED MEMBERS<br>ACTUAL (including<br>transfers) |
| JULY/AUG/SEPT         | r 0           | 3         | 13            | JULY/AUG/SEPT         | 30                      | 406                     | 458                                                |
| OCT/NOV/DEC           | 6             | 2         | 26            | OCT/NOV/DEC           | 60                      | 424                     | 715                                                |
| JAN/FEB/MAR           | 6             | 11        | 4             | JAN/FEB/MAR           | 35                      | 731                     | 180                                                |
| APR/MAY/JUNE          | 0             | 8         | 24            | APR/MAY/JUNE          | 15                      | 473                     | 1,223                                              |