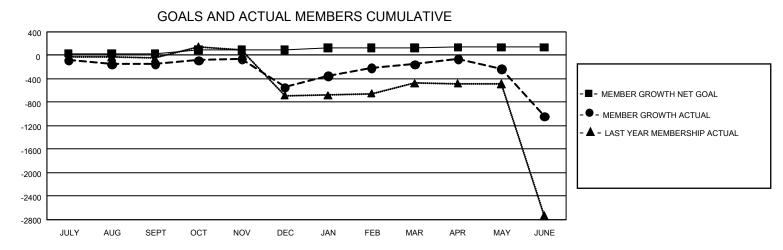

## GAT MONTHLY MEMBERSHIP PROGRESS REPORT

GMT Constitutional Area 6 - S, Group B

REPORT DOES NOT INCLUDE CLUBS IN UNDISTRICTED AREAS.

| Clubs                 |               |           |               | Members               |                         |                         |                                                    |
|-----------------------|---------------|-----------|---------------|-----------------------|-------------------------|-------------------------|----------------------------------------------------|
| RESULTS FOR 2023-2024 |               |           |               | RESULTS FOR 2023-2024 |                         |                         |                                                    |
| QUARTER               | NEW CLUB GOAL | NEW CLUBS | DROPPED CLUBS |                       | MBER GROWTH NET<br>GOAL | MEMBER GROWTH<br>ACTUAL | DROPPED MEMBERS<br>ACTUAL (including<br>transfers) |
| JULY/AUG/SEPT         | r 0           | 3         | 13            | JULY/AUG/SEPT         | 30                      | 406                     | 458                                                |
| OCT/NOV/DEC           | 6             | 2         | 26            | OCT/NOV/DEC           | 60                      | 424                     | 715                                                |
| JAN/FEB/MAR           | 6             | 11        | 4             | JAN/FEB/MAR           | 35                      | 731                     | 180                                                |
| APR/MAY/JUNE          | 0             | 8         | 24            | APR/MAY/JUNE          | 15                      | 473                     | 1,223                                              |